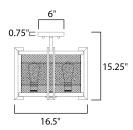

#### **MEASUREMENTS**

DIMENSION : 16.5" L x 16.5" W x 15.25" H

CANOPY : 6" W x 1" H x 6" L

HANGING WEIGHT : 9.02 lb