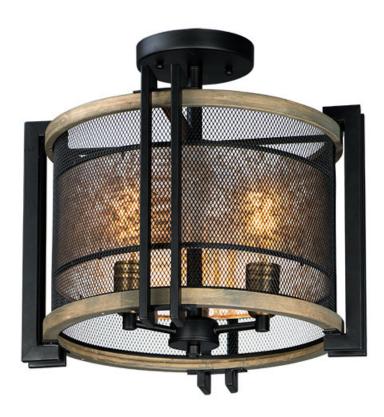

#### PRODUCT DESCRIPTION

Frames of wood finished in Barn Wood and cradled by Black metal brackets were used to create this beautiful rustic design. The Black mesh screen is accented with a band of mica and Antique Brass sockets to deliver rustic charm with all the right fixings.

#### **FINISHES OPTION**

Black / Barn Wood / Antique Brass

#### MATERIAL

Steel, Wood, Mica