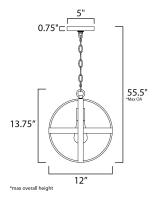

#### **MEASUREMENTS**

DIMENSION : 12" L x 12" W x 13.75" H

MAX OAH : 55.5" OAH

: 5" W x 0.75" H x 5" L CANOPY

: 4.62 lb HANGING WEIGHT