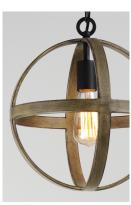

## **PRODUCT DESCRIPTION**

The sphere has become one the most popular styles in lighting decor today. Our latest entry to this category is constructed of heavy channel metal finished in either Barn Wood or Antique Pecan both with Black accents. Now you can enjoy the beauty of wood with the durability and affordable price of metal.

### **FINISHES OPTION**

Antique Pecan / Black

Barn Wood / Black