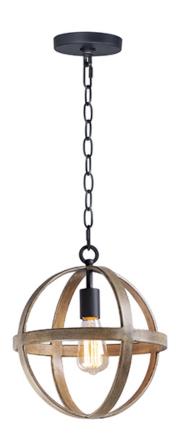

## **PRODUCT DESCRIPTION**

The sphere has become one the most popular styles in lighting decor today. Our latest entry to this category is constructed of heavy channel metal finished in either Barn Wood or Antique Pecan both with Black accents. Now you can enjoy the beauty of wood with the durability and affordable price of metal.

### **FINISHES OPTION**

Antique Pecan / Black

Barn Wood / Black