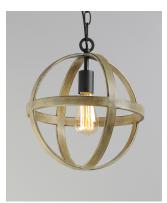

## **PRODUCT DESCRIPTION**

The sphere has become one the most popular styles in lighting decor today. Our latest entry to this category is constructed of heavy channel metal finished in either Barn Wood or Antique Pecan both with Black accents. Now you can enjoy the beauty of wood with the durability and affordable price of metal.

### **FINISHES OPTION**

Antique Pecan / Black

Barn Wood / Black