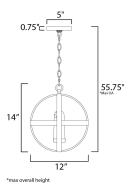

# **MEASUREMENTS**

DIMENSION MAX OAH CANOPY HANGING WEIGHT

### LAMPING

BULB **BULB INCLUDED** DIMMABLE

: 12" L x 12" W x 14" H : 55.75" OAH : 5" W x 0.75" H x 5" L

: 6.16 lb

INPUT VOLTAGE : 120V

: 1 x 40W Incandescent E12 Candelabra , 40W Total : (Included) : Yes