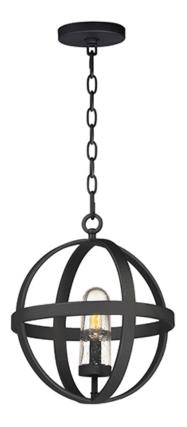

## **PRODUCT DESCRIPTION**

The sphere has become one the most popular styles in lighting decor today. Our latest entry to this category is constructed of heavy channel metal finished in either Barn Wood or Antique Pecan both with Black accents. Now you can enjoy the beauty of wood with the durability and affordable price of metal.