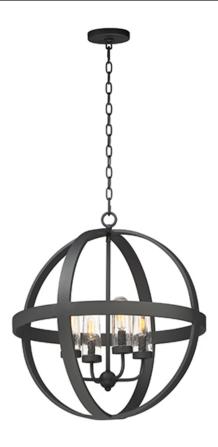

### PRODUCT DESCRIPTION

The sphere has become one the most popular styles in lighting decor today. Our latest entry to this category is constructed of heavy channel metal finished in either Barn Wood or Antique Pecan both with Black accents. Now you can enjoy the beauty of wood with the durability and affordable price of metal.