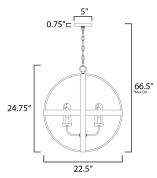

#### **MEASUREMENTS**

DIMENSION : 22.5" L x 22.5" W x 24.75" H

MAX OAH : 66.5" OAH

: 5" W x 0.75" H x 5" L CANOPY

: 20.24 lb HANGING WEIGHT