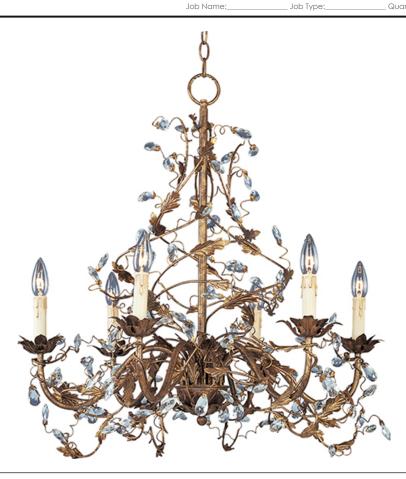

## PRODUCT DESCRIPTION

One of our most popular collections, Elegante combines lighting with decorating. Delicate leaves and crystals top the wrap-around vines. Offered in Etruscan Gold or Oil Rubbed Bronze.