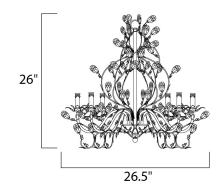

## **MEASUREMENTS**

DIMENSION : 26.5" L x 26.5" W x 28.5" H

MAX OAH : 65" OAH HANGING WEIGHT : 15.84 lb