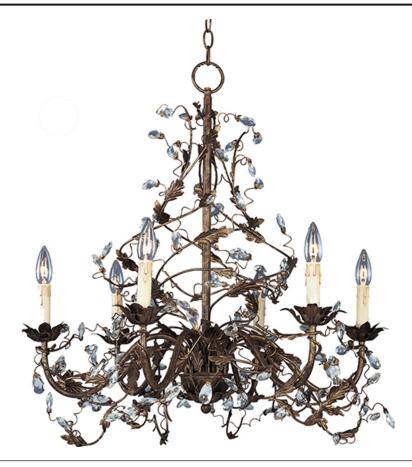

### PRODUCT DESCRIPTION

One of our most popular collections, Elegante combines lighting with decorating. Delicate leaves and crystals top the wrap-around vines. Offered in Etruscan Gold or Oil Rubbed Bronze.