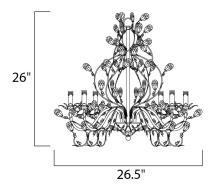

## MEASUREMENTS

 DIMENSION
 : 26.5" L x 26.5" W x 28.5" H

 MAX OAH
 : 65" OAH

 HANGING WEIGHT
 : 15.84 lb