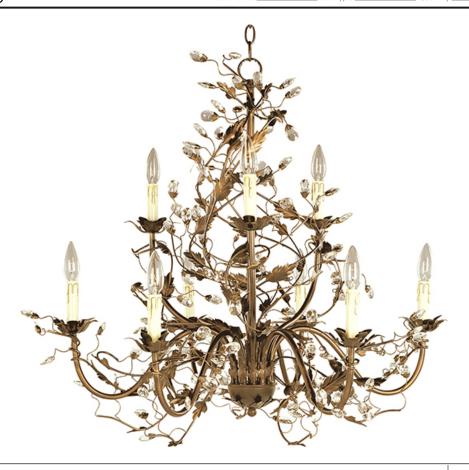

## PRODUCT DESCRIPTION

One of our most popular collections, Elegante combines lighting with decorating. Delicate leaves and crystals top the wrap-around vines. Offered in Etruscan Gold or Oil Rubbed Bronze.

# LAMPING

INPUT VOLTAGE : 120V

BULB : 9 x 60W Incandescent E12 Candelabra , 540W Total

BULB INCLUDED : (Not Included)

DIMMABLE : Yes