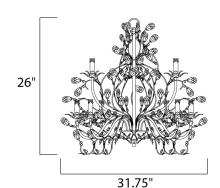

## **MEASUREMENTS**

DIMENSION : 29" L x 29" W x 30.5" H

MAX OAH : 102" OAH : 19.1 lb HANGING WEIGHT