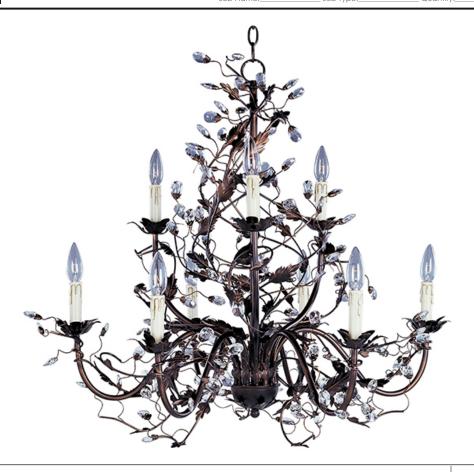

### PRODUCT DESCRIPTION

One of our most popular collections, Elegante combines lighting with decorating. Delicate leaves and crystals top the wrap-around vines. Offered in Etruscan Gold or Oil Rubbed Bronze.

## LAMPING

INPUT VOLTAGE : 120V

BULB : 9 x 60W Incandescent E12 Candelabra , 540W Total

BULB INCLUDED : (Not Included)

DIMMABLE : Yes