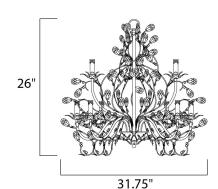

# MEASUREMENTS

DIMENSION : 29" L x 29" W x 30.5" H

MAX OAH : 102" OAH HANGING WEIGHT : 19.1 lb