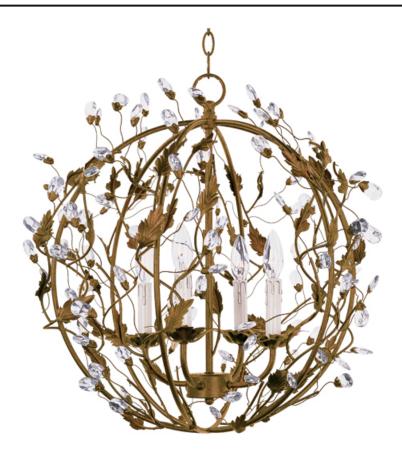

## PRODUCT DESCRIPTION

One of our most popular collections, Elegante combines lighting with decorating. Delicate leaves and crystals top the wrap-around vines. Offered in Etruscan Gold or Oil Rubbed Bronze.

#### **MEASUREMENTS**

DIMENSION : 22" L x 22" W x 22" H

MAX OAH : 60" OAH HANGING WEIGHT : 9.55 lb

# LAMPING

INPUT VOLTAGE : 120V

BULB : 4 x 60W Incandescent E12 Candelabra, 240W Total

BULB INCLUDED : (Not Included)

DIMMABLE : Yes