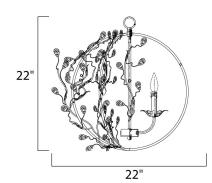

#### **MEASUREMENTS**

DIMENSION : 22" L x 22" W x 22" H

MAX OAH : 60" OAH HANGING WEIGHT : 9.55 lb