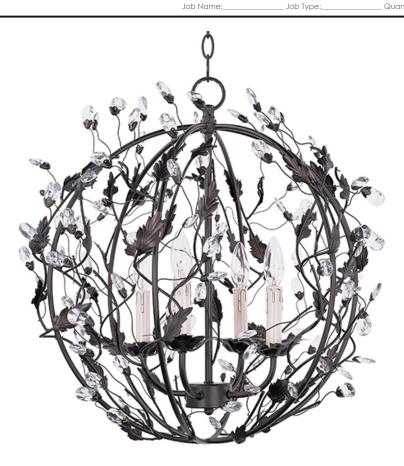

#### PRODUCT DESCRIPTION

One of our most popular collections, Elegante combines lighting with decorating. Delicate leaves and crystals top the wrap-around vines. Offered in Etruscan Gold or Oil Rubbed Bronze.

### LAMPING

INPUT VOLTAGE : 120V

BULB : 4 x 60W Incandescent E12 Candelabra, 240W Total

BULB INCLUDED : (Not Included)

DIMMABLE : Yes

### MATERIAL

Steel