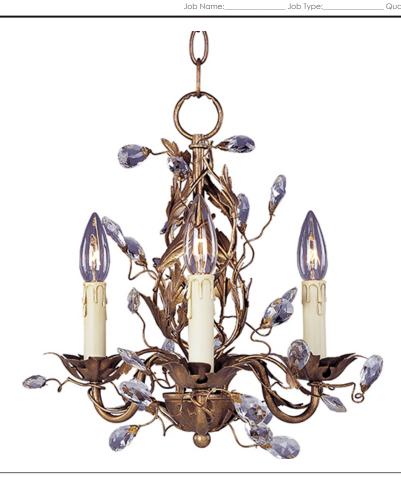

## PRODUCT DESCRIPTION

One of our most popular collections, Elegante combines lighting with decorating. Delicate leaves and crystals top the wrap-around vines. Offered in Etruscan Gold or Oil Rubbed Bronze.

#### **FINISHES OPTION**

Etruscan Gold Oil Rubbed Bronze