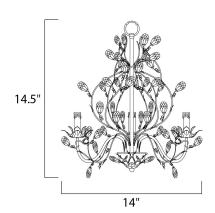

#### **MEASUREMENTS**

DIMENSION : 14" L x 14" W x 14.5" H

: 52" OAH MAX OAH HANGING WEIGHT : 4.3 lb