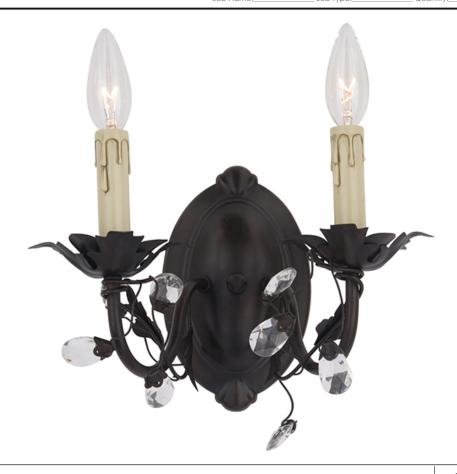

## **PRODUCT DESCRIPTION**

One of our most popular collections, Elegante combines lighting with decorating. Delicate leaves and crystals top the wrap-around vines. Offered in Etruscan Gold or Oil Rubbed Bronze.

## **MEASUREMENTS**

DIMENSION : 12" W x 9.5" H x 6.5" Ext

MAX OAH : 4.5" W x 7.5" H

HANGING WEIGHT : 1.81 lb

LAMPING

INPUT VOLTAGE : 120V

: 2 x 60W Incandescent E12 Candelabra , 120W BULB

Total