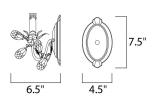

## **MEASUREMENTS**

DIMENSION : 12" W x 9.5" H x 6.5" Ext

MAX OAH : 4.5" W x 7.5" H

HANGING WEIGHT : 1.81 lb

LAMPING

INPUT VOLTAGE : 120V

: 2 x 60W Incandescent E12 Candelabra , 120W BULB

Total