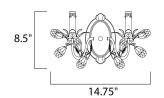

## **MEASUREMENTS**

DIMENSION : 12" W x 9.5" H x 6.5" Ext

MAX OAH : 4.5" W x 7.5" H

HANGING WEIGHT : 1.81 lb

LAMPING

INPUT VOLTAGE : 120V

: 2 x 60W Incandescent E12 Candelabra , 120W BULB

Total