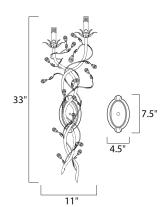

## **MEASUREMENTS**

DIMENSION : 11" W x 34" H x 8.5" Ext

MAX OAH : 4.5" W x 7.5" H

HANGING WEIGHT : 2.61 lb

LAMPING

INPUT VOLTAGE : 120V

: 2 x 60W Incandescent E12 Candelabra , 120W BULB

Total