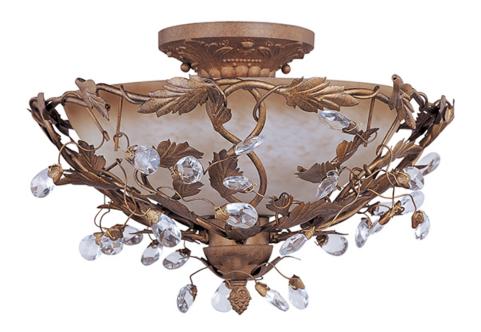

### PRODUCT DESCRIPTION

One of our most popular collections, Elegante combines lighting with decorating. Delicate leaves and crystals top the wrap-around vines. Offered in Etruscan Gold or Oil Rubbed Bronze.