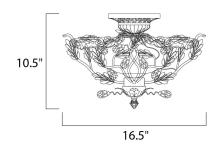

# **MEASUREMENTS**

DIMENSION : 16.5" L x 16.5" W x 10.5" H

HANGING WEIGHT : 7.96 lb