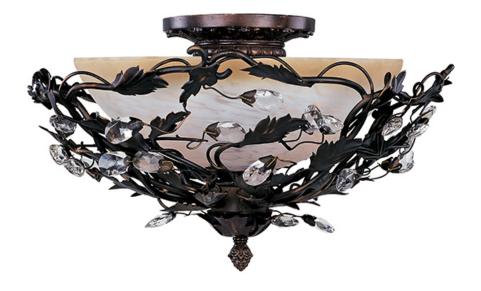

## PRODUCT DESCRIPTION

One of our most popular collections, Elegante combines lighting with decorating. Delicate leaves and crystals top the wrap-around vines. Offered in Etruscan Gold or Oil Rubbed Bronze.