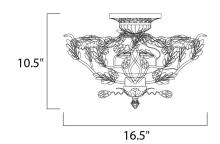

# **MEASUREMENTS**

DIMENSION : 16.5" L x 16.5" W x 10.5" H

HANGING WEIGHT : 7.96 lb