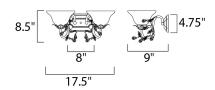

#### **MEASUREMENTS**

DIMENSION : 17.5" W x 8.5" H x 9" Ext : 8" W x 4.75" H x 4.3" HCO **BACK PLATE** 

HANGING WEIGHT : 3.75 lb