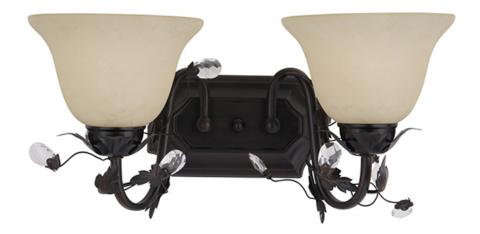

### PRODUCT DESCRIPTION

One of our most popular collections, Elegante combines lighting with decorating. Delicate leaves and crystals top the wrap-around vines. Offered in Etruscan Gold or Oil Rubbed Bronze.

#### **FINISHES OPTION**

Oil Rubbed Bronze

## **GLASS**

Frosted Ivory FI