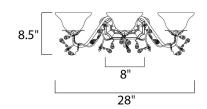

# **MEASUREMENTS**

DIMENSION : 28" W x 8.5" H x 9" Ext **BACK PLATE** : 8" W x 4.75" H x 4.3" HCO

HANGING WEIGHT : 5.29 lb