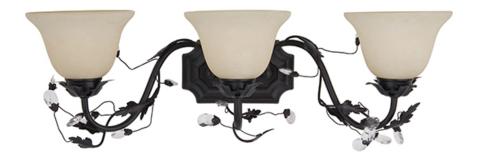

### PRODUCT DESCRIPTION

One of our most popular collections, Elegante combines lighting with decorating. Delicate leaves and crystals top the wrap-around vines. Offered in Etruscan Gold or Oil Rubbed Bronze.

#### **FINISHES OPTION**

Oil Rubbed Bronze

#### **GLASS**

Frosted Ivory FI

#### MATERIAL

Steel