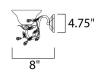

#### MEASUREMENTS

DIMENSION : 38.5" W x 8.5" H x 9" Ext **BACK PLATE** : 8" W x 4.75" H x 4.3" HCO

HANGING WEIGHT : 7.72 lb