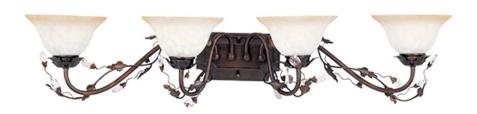

#### PRODUCT DESCRIPTION

One of our most popular collections, Elegante combines lighting with decorating. Delicate leaves and crystals top the wrap-around vines. Offered in Etruscan Gold or Oil Rubbed Bronze.

#### **FINISHES OPTION**

Oil Rubbed Bronze

#### **GLASS**

Frosted Ivory FI