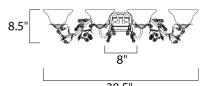

38.5"

#### MEASUREMENTS

DIMENSION : 38.5" W x 8.5" H x 9" Ext **BACK PLATE** : 8" W x 4.75" H x 4.3" HCO

HANGING WEIGHT : 7.72 lb