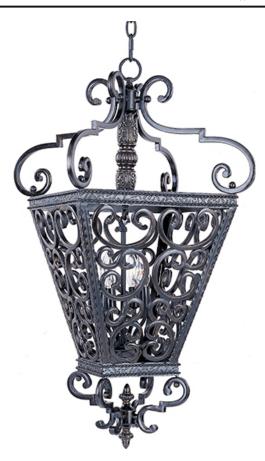

### PRODUCT DESCRIPTION

Classic form marrying ornate trim with the gentle curves of flat bar design painted in Kentucky Bronze. The smooth lines of the Latte glass shades add softness to the overall look. The entry lanterns display intricate detail and make for a grand entrance.

# MEASUREMENTS

DIMENSION : 22" L x 22" W x 32.5" H

HANGING WEIGHT : 29.04 lb

LAMPING

INPUT VOLTAGE : 120V

BULB : 4 x 60W Incandescent E12 Candelabra , 240W Total

BULB INCLUDED : (Not Included)

DIMMABLE : Yes