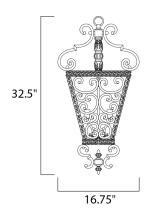

# MEASUREMENTS

DIMENSION : 22" L x 22" W x 32.5" H

HANGING WEIGHT : 29.04 lb

LAMPING

INPUT VOLTAGE : 120V

BULB : 4 x 60W Incandescent E12 Candelabra , 240W Total

BULB INCLUDED : (Not Included)

DIMMABLE : Yes