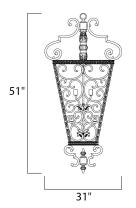

#### **MEASUREMENTS**

DIMENSION : 31" L x 31" W x 51" H

HANGING WEIGHT : 51.7 lb

**LAMPING** 

INPUT VOLTAGE : 120V

BULB : 8 x 60W Incandescent E12 Candelabra , 480W Total

BULB INCLUDED : (Not Included)

DIMMABLE : Yes