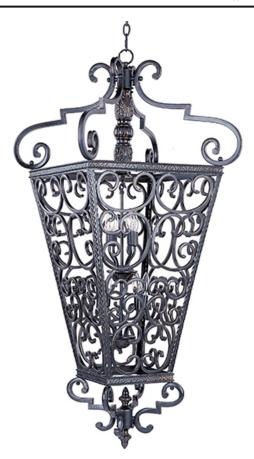

#### PRODUCT DESCRIPTION

Classic form marrying ornate trim with the gentle curves of flat bar design painted in Kentucky Bronze. The smooth lines of the Latte glass shades add softness to the overall look. The entry lanterns display intricate detail and make for a grand entrance.