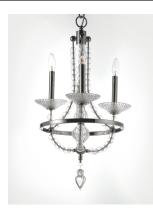

## **PRODUCT DESCRIPTION**

\*max overall height

This classic chandelier features frames of Polished Nickel adorned with hundreds of hand blown Clear glass balls and fonts. The ribbed design in the glass adds texture and shimmer to this classic and delicate design.

#### **FINISHES OPTION**

Polished Nickel

### **GLASS**

Clear CL