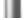

## **PRODUCT DESCRIPTION**

\*max overall height

This classic chandelier features frames of Polished Nickel adorned with hundreds of hand blown Clear glass balls and fonts. The ribbed design in the glass adds texture and shimmer to this classic and delicate design.