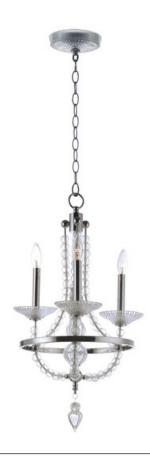

## **PRODUCT DESCRIPTION**

\*max overall height

This classic chandelier features frames of Polished Nickel adorned with hundreds of hand blown Clear glass balls and fonts. The ribbed design in the glass adds texture and shimmer to this classic and delicate design.

#### **FINISHES OPTION**

Polished Nickel

### **GLASS**

Clear CL