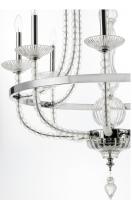

## **PRODUCT DESCRIPTION**

\*max overall height

This classic chandelier features frames of Polished Nickel adorned with hundreds of hand blown Clear glass balls and fonts. The ribbed design in the glass adds texture and shimmer to this classic and delicate design.

#### **FINISHES OPTION**

Polished Nickel

### **GLASS**

Clear CL