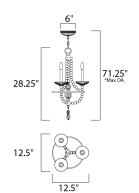

# **MEASUREMENTS**

**DIMENSION** : 12.5" L x 12.5" W x 28.25" H

MAX OAH : 71.25" OAH

CANOPY : 6" W x 1.75" H x 6" L

HANGING WEIGHT : 11.77 lb