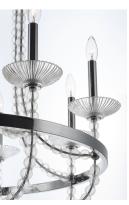

## **PRODUCT DESCRIPTION**

This classic chandelier features frames of Polished Nickel adorned with hundreds of hand blown Clear glass balls and fonts. The ribbed design in the glass adds texture and shimmer to this classic and delicate design.

## LAMPING

INPUT VOLTAGE : 120V

BULB : 5 x 60W Incandescent E12 Candelabra , 300W Total

**BULB INCLUDED** : (Not Included)

DIMMABLE : Yes