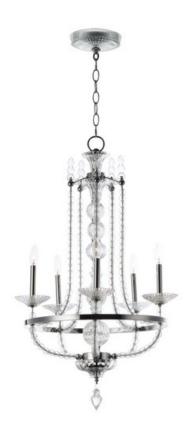

## **PRODUCT DESCRIPTION**

This classic chandelier features frames of Polished Nickel adorned with hundreds of hand blown Clear glass balls and fonts. The ribbed design in the glass adds texture and shimmer to this classic and delicate design.

#### **FINISHES OPTION**

Polished Nickel

### **GLASS**

Clear CL

#### MATERIAL

Metal