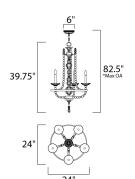

\*max overall height

# **MEASUREMENTS**

**DIMENSION** : 24" L x 20.5" W x 39.75" H

MAX OAH : 82.5" OAH

**CANOPY** : 6" W x 1.75" H x 6" L

HANGING WEIGHT : 19.47 lb