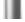

## **PRODUCT DESCRIPTION**

This classic chandelier features frames of Polished Nickel adorned with hundreds of hand blown Clear glass balls and fonts. The ribbed design in the glass adds texture and shimmer to this classic and delicate design.

# **MEASUREMENTS**

**DIMENSION** : 24" L x 20.5" W x 39.75" H

MAX OAH : 82.5" OAH

**CANOPY** : 6" W x 1.75" H x 6" L

HANGING WEIGHT : 19.47 lb