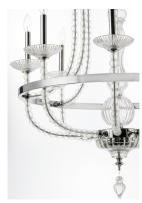

## **PRODUCT DESCRIPTION**

This classic chandelier features frames of Polished Nickel adorned with hundreds of hand blown Clear glass balls and fonts. The ribbed design in the glass adds texture and shimmer to this classic and delicate design.

### **GLASS**

Clear CL