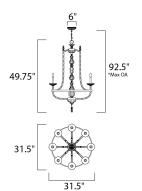

## **CANOPY**

**MEASUREMENTS** 

**DIMENSION** : 31.5" L x 31.5" W x 49.75" H

MAX OAH : 92.5" OAH

: 6" W x 1.75" H x 6" L

HANGING WEIGHT : 33.99 lb