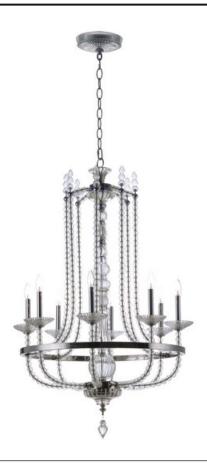

# **PRODUCT DESCRIPTION**

\*max overall height

This classic chandelier features frames of Polished Nickel adorned with hundreds of hand blown Clear glass balls and fonts. The ribbed design in the glass adds texture and shimmer to this classic and delicate design.

## **CANOPY**

**MEASUREMENTS** 

**DIMENSION** : 31.5" L x 31.5" W x 49.75" H

MAX OAH : 92.5" OAH

: 6" W x 1.75" H x 6" L

HANGING WEIGHT : 33.99 lb

## LAMPING

INPUT VOLTAGE :120V

**BULB** : 8 x 60W Incandescent E12 Candelabra , 480W Total

**BULB INCLUDED** : (Not Included)

DIMMABLE : Yes

#### **FINISHES OPTION**

Polished Nickel

### **GLASS**

Clear CL

#### MATERIAL

Metal