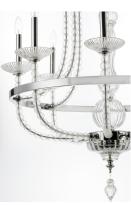

# **PRODUCT DESCRIPTION**

\*max overall height

This classic chandelier features frames of Polished Nickel adorned with hundreds of hand blown Clear glass balls and fonts. The ribbed design in the glass adds texture and shimmer to this classic and delicate design.

### **GLASS**

Clear CL