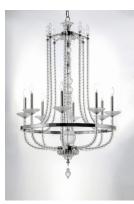

# **PRODUCT DESCRIPTION**

\*max overall height

This classic chandelier features frames of Polished Nickel adorned with hundreds of hand blown Clear glass balls and fonts. The ribbed design in the glass adds texture and shimmer to this classic and delicate design.