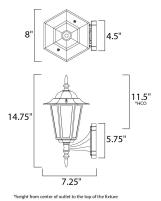

# **MEASUREMENTS**

: 8" W x 17" H x 7.25" Ext DIMENSION **BACK PLATE** : 4.75" W x 6" H x 12.75" HCO

HANGING WEIGHT : 1.54 lb