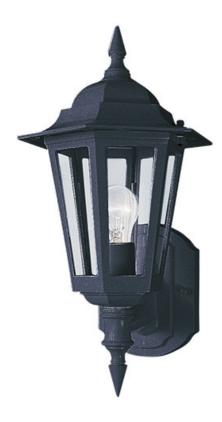

### PRODUCT DESCRIPTION

Maxim Lighting's commitment to both the residential lighting and the home building industries will assure you a product line focused on your basic lighting needs. With the Builder Cast collection you will find quality lighting that is well designed, well priced and readily available.

#### LAMPING

INPUT VOLTAGE : 120V

: 1 x 60W Incandescent E26 Medium , 60W Total BULB

**BULB INCLUDED** : (Not Included)

DIMMABLE : Yes

### MATERIAL

Die Cast Aluminum