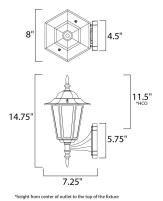

# **MEASUREMENTS**

: 8" W x 17" H x 7.25" Ext DIMENSION **BACK PLATE** : 4.75" W x 6" H x 12.75" HCO

HANGING WEIGHT : 1.4 lb