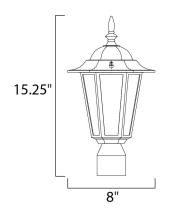

### **MEASUREMENTS**

DIMENSION : 7" W x 16" H x 8" Ext

HANGING WEIGHT : 2.6 lb

LAMPING

INPUT VOLTAGE : 120V

: 1 x 60W Incandescent E26 Medium, 60W Total

**BULB INCLUDED** : (Not Included)

DIMMABLE : Yes