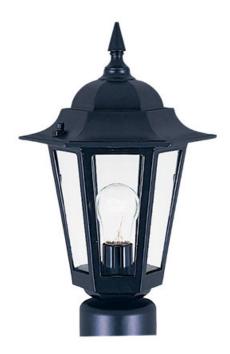

## **PRODUCT DESCRIPTION**

Maxim Lighting's commitment to both the residential lighting and the home building industries will assure you a product line focused on your basic lighting needs. With the Builder Cast collection you will find quality lighting that is well designed, well priced and readily available.

### **MEASUREMENTS**

DIMENSION : 7" W x 16" H x 8" Ext

HANGING WEIGHT : 2.6 lb

LAMPING

INPUT VOLTAGE : 120V

: 1 x 60W Incandescent E26 Medium, 60W Total

**BULB INCLUDED** : (Not Included)

DIMMABLE : Yes

# **GLASS**

Clear CL

### MATERIAL

Die Cast Aluminum