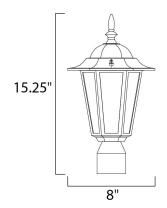

## **MEASUREMENTS**

DIMENSION : 7" W x 16" H x 8" Ext

HANGING WEIGHT : 2.6 lb

LAMPING

INPUT VOLTAGE : 120V

BULB : 1 x 60W Incandescent E26 Medium , 60W Total

BULB INCLUDED : (Not Included)

DIMMABLE : Yes