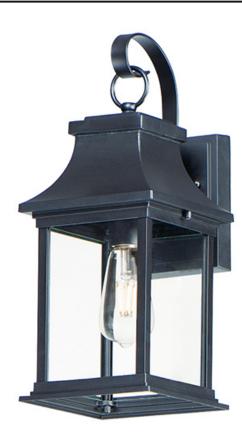

# **PRODUCT DESCRIPTION**

Inspired by classic coach gas lanterns, the Vicksburg collection features die-cast aluminum construction finished in Black with Clear glass. The candle sleeves are done in a contrasting off-white finish to add dimension to the lantern. Available in numerous sizes and configurations including a handsome pocket wall.