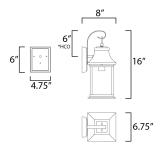

\*height from center of outlet to the top of the fixture

#### **MEASUREMENTS**

DIMENSION : 6.75" W x 16" H x 8" Ext **BACK PLATE** : 4.75" W x 6" H x 6" HCO

HANGING WEIGHT : 4.1 lb

LAMPING

INPUT VOLTAGE :120V

: 1 x 60W Incandescent E26 Medium, 60W Total **BULB** 