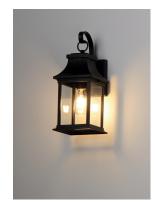

# **PRODUCT DESCRIPTION**

Inspired by classic coach gas lanterns, the Vicksburg collection features die-cast aluminum construction finished in Black with Clear glass. The candle sleeves are done in a contrasting off-white finish to add dimension to the lantern. Available in numerous sizes and configurations including a handsome pocket wall.