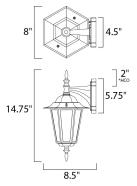

\*height from center of outlet to the top of the fixture

## **MEASUREMENTS**

: 8" W x 17" H x 7.25" Ext DIMENSION **BACK PLATE** : 4.75" W x 6" H x 4.25" HCO

HANGING WEIGHT : 2.5 lb