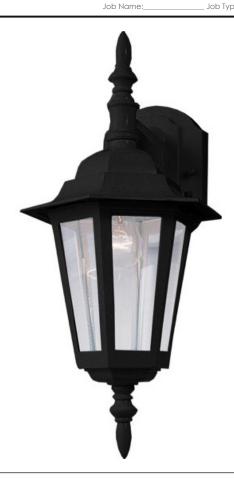

### **PRODUCT DESCRIPTION**

Maxim Lighting's commitment to both the residential lighting and the home building industries will assure you a product line focused on your basic lighting needs. With the Builder Cast collection you will find quality lighting that is well designed, well priced and readily available.

### LAMPING

INPUT VOLTAGE : 120V

: 1 x 60W Incandescent E26 Medium , 60W Total BULB

**BULB INCLUDED** : (Not Included)

DIMMABLE : Yes

# **GLASS**

Clear CL

### MATERIAL

Die Cast Aluminum