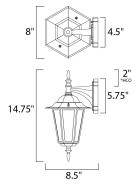

\*height from center of outlet to the top of the fixture

# **MEASUREMENTS**

: 8" W x 17" H x 7.25" Ext DIMENSION **BACK PLATE** : 4.75" W x 6" H x 4.25" HCO

HANGING WEIGHT : 2.5 lb