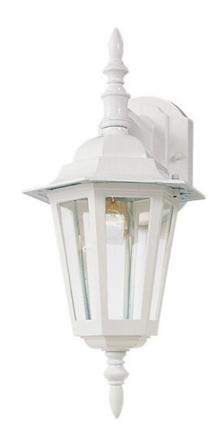

# **PRODUCT DESCRIPTION**

Maxim Lighting's commitment to both the residential lighting and the home building industries will assure you a product line focused on your basic lighting needs. With the Builder Cast collection you will find quality lighting that is well designed, well priced and readily available.

### LAMPING

INPUT VOLTAGE : 120V

: 1 x 60W Incandescent E26 Medium , 60W Total BULB

**BULB INCLUDED** : (Not Included)

DIMMABLE : Yes

## White

# **GLASS**

Clear CL

## MATERIAL

Die Cast Aluminum