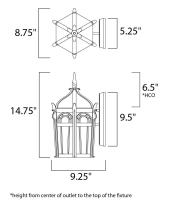

## **MEASUREMENTS**

DIMMABLE

DIMENSION BACK PLATE HANGING WEIGHT LAMPING INPUT VOLTAGE BULB

: 8.75" W x 14.75" H x 9.25" Ext : 5.25" W x 9.5" H x 6.5" HCO : 9.48 lb

:120V : 1 x 40W Incandescent E26 Medium , 40W Total BULB INCLUDED : (Not Included) : Yes