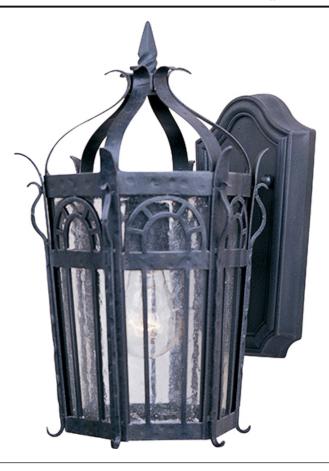

## **PRODUCT DESCRIPTION**

Made with the same attention to quality and durability as craftsmen used ages ago, the Cathedral forged-iron collection in a powder-coated Country Forge finish is built to last. The clear Seedy glass adds authenticity to this look.