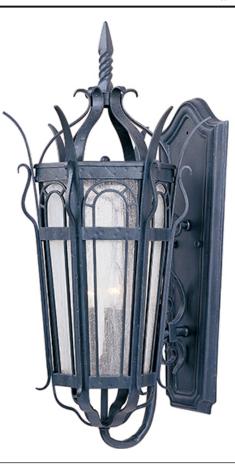

## **PRODUCT DESCRIPTION**

Made with the same attention to quality and durability as craftsmen used ages ago, the Cathedral forged-iron collection in a powder-coated Country Forge finish is built to last. The clear Seedy glass adds authenticity to this look.

## FINISHES OPTION

GLASS Seedy CD

MATERIAL Forged Steel

RATINGS cETLus Wet Location

ADDITIONAL OPERATING TEMPERATURE: -20°C (-4°F), 40°C (104°F)

Always consult a qualified electrician before installing any lighting product.