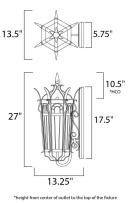

## **MEASUREMENTS**

DIMENSION BACK PLATE HANGING WEIGHT LAMPING

INPUT VOLTAGE BULB BULB INCLUDED

: 13.5" W x 27" H x 13.25" Ext : 5.75" W x 17.5" H x 10.5" HCO : 22.44 lb

:120V : 3 x 40W Incandescent E12 Candelabra , 120W Total

: (Not Included) DIMMABLE : Yes