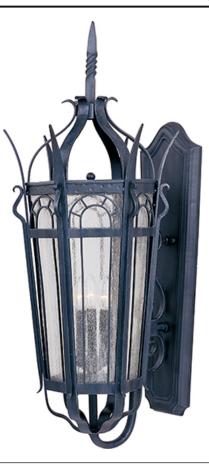

## **PRODUCT DESCRIPTION**

Made with the same attention to quality and durability as craftsmen used ages ago, the Cathedral forged-iron collection in a powder-coated Country Forge finish is built to last. The clear Seedy glass adds authenticity to this look.

Country Forge

GLASS Seedy CD

MATERIAL Forged Steel

RATINGS CETLus Wet Location

ADDITIONAL OPERATING TEMPERATURE: -20°C (-4°F), 40°C (104°F)

Always consult a qualified electrician before installing any lighting product.