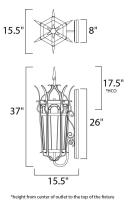

## MEASUREMENTS

DIMENSION : BACK PLATE : HANGING WEIGHT : LAMPING

## INPUT VOLTAGE

BULB INCLUDED DIMMABLE : 15.5" W x 37" H x 15.5" Ext : 8" W x 26" H x 17.5" HCO : 33.44 lb

TAGE : 120V

CE : 120V
: 3 x 40W Incandescent E12 Candelabra , 120W Total
DED : (Not Included)
: Yes