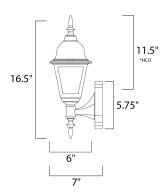

\*height from center of outlet to the top of the fixture

### **MEASUREMENTS**

DIMENSION : 6" W x 16.75" H x 6.75" Ext BACK PLATE : 4.75" W x 6" H x 12.5" HCO

HANGING WEIGHT : 2.6 lb