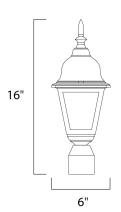

## **MEASUREMENTS**

DIMENSION : 6" W x 15.75" H x 6" Ext

HANGING WEIGHT : 2.5 lb

LAMPING

INPUT VOLTAGE : 120V

: 1 x 60W Incandescent E26 Medium, 60W Total **BULB** 

**BULB INCLUDED** : (Not Included)

DIMMABLE : Yes