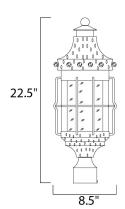

#### **MEASUREMENTS**

DIMENSION : 8.5" L x 8.5" W x 22.5" H

: 9.24 lb HANGING WEIGHT

LAMPING

INPUT VOLTAGE : 120V

: 3 x 60W Incandescent E12 Candelabra , 180W Total BULB

**BULB INCLUDED** : (Not Included)

DIMMABLE : Yes