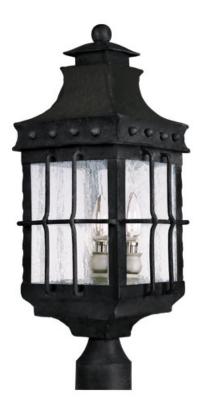

## **PRODUCT DESCRIPTION**

Nantucket is a traditional, early American style collection from Maxim Lighting International in Country Forge finish with Seedy glass.

#### **MEASUREMENTS**

DIMENSION : 8.5" L x 8.5" W x 22.5" H

: 9.24 lb HANGING WEIGHT

LAMPING

INPUT VOLTAGE : 120V

: 3 x 60W Incandescent E12 Candelabra , 180W Total BULB

**BULB INCLUDED** : (Not Included)

DIMMABLE : Yes

# **FINISHES OPTION**

Country Forge

### **GLASS**

Seedy CD