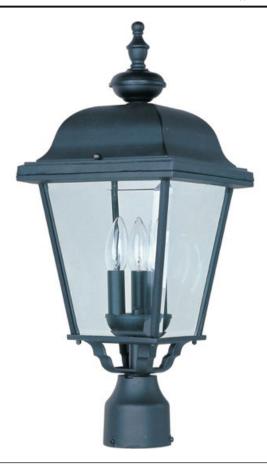

## **PRODUCT DESCRIPTION**

Maxim Lighting's commitment to both the residential lighting and the home building industries will assure you a product line focused on your basic lighting needs. With the Builder Cast collection you will find quality lighting that is well designed, well priced and readily available.

## FINISHES OPTION

Black

GLASS Clear CL

MATERIAL Aluminum

RATINGS CETLus Wet Location

ADDITIONAL OPERATING TEMPERATURE: -20°C (-4°F), 40°C (104°F)

Always consult a qualified electrician before installing any lighting product.