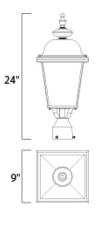

MEASUREMENTS

DIMENSION : 8. HANGING WEIGHT : 5. LAMPING INPUT VOLTAGE : 120V BULB : 3 x 40 BULB INCLUDED : (Not In DIMMABLE : Yes

: 8.75" W x 21.25" H x 8.75" Ext : 5.8 lb

E : 120V
: 3 x 40W Incandescent E12 Candelabra , 120W Total
D : (Not Included)