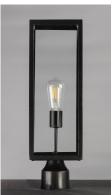

# **PRODUCT DESCRIPTION**

An elongated rectangular shaped design that is both minimalist and industrial. Die cast frames of Dark Bronze support Clear glass panels that provide an unobstructed view of the lantern's interior. Customize with your choice of lamps from vintage to tubular.