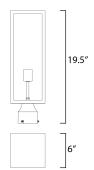

### **MEASUREMENTS**

DIMENSION : 6" L x 6" W x 19.5" H

HANGING WEIGHT : 5.28 lb