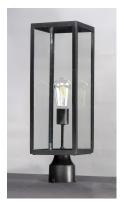

# **PRODUCT DESCRIPTION**

An elongated rectangular shaped design that is both minimalist and industrial. Die cast frames of Dark Bronze support Clear glass panels that provide an unobstructed view of the lantern's interior. Customize with your choice of lamps from vintage to tubular.