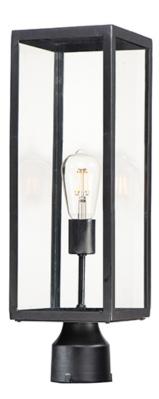

# **PRODUCT DESCRIPTION**

An elongated rectangular shaped design that is both minimalist and industrial. Die cast frames of Dark Bronze support Clear glass panels that provide an unobstructed view of the lantern's interior. Customize with your choice of lamps from vintage to tubular.

# **LAMPING**

INPUT VOLTAGE : 120V

: 1 x 60W Incandescent E26 Medium, 60W Total

**BULB INCLUDED** : (Not Included)

DIMMABLE : Yes