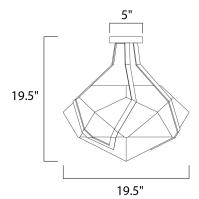

#### **MEASUREMENTS**

DIMENSION : 19.5" L x 19.5" W x 19.5" H

CANOPY : 5" W x 1" H x 5" L

HANGING WEIGHT : 21.45 lb