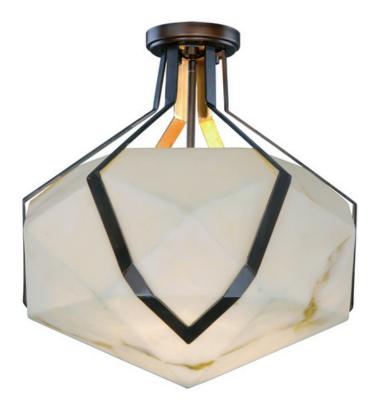

## PRODUCT DESCRIPTION

Hand formed faceted spheres of faux Alabaster are cradled by metal frames finished in Bronze Gilt and Gold Leaf interior. These contemporary forms are illuminated by high powered LEDs to enhance the beauty of the marble and provide ample light.

#### **FINISHES OPTION**

Bronze Gilt / Gold