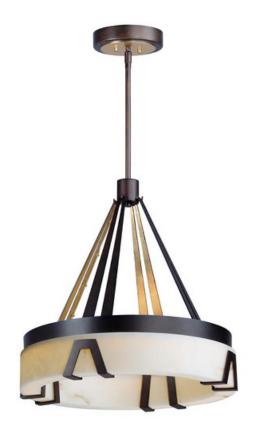

### **PRODUCT DESCRIPTION**

Hand formed faceted spheres of faux Alabaster are cradled by metal frames finished in Bronze Gilt and Gold Leaf interior. These contemporary forms are illuminated by high powered LEDs to enhance the beauty of the marble and provide ample light.