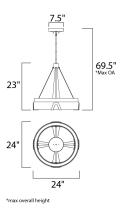

#### MEASUREMENTS DIMENSION

MAX OAH

CANOPY

BULB

CRI

: 24" L x 24" W x 23" H : 69.5" OAH : 7.5" W x 1.75" H x 7.5" L : 30.03 lb