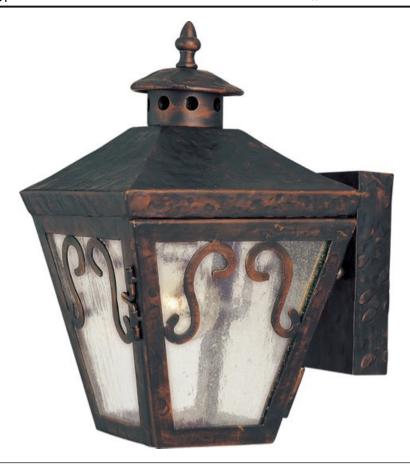

## **PRODUCT DESCRIPTION**

Cordoba is a traditional, early American style collection from Maxim Lighting International in Oil Rubbed Bronze finish with Seedy glass.

\*height from center of outlet to the top of the fixture

#### **FINISHES OPTION**

Oil Rubbed Bronze

#### **GLASS**

Seedy CD

#### MATERIAL

Forged Iron