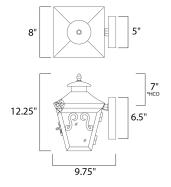

## **MEASUREMENTS**

DIMENSION : 8" W x 12.25" H x 9.75" Ext : 5" W x 6.5" H x 7" HCO **BACK PLATE** 

HANGING WEIGHT : 4.49 lb