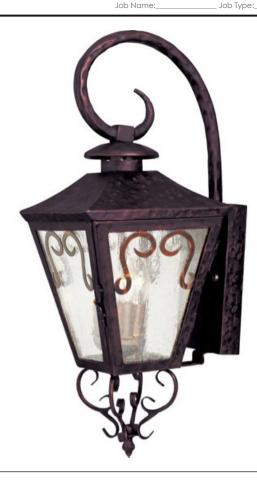

## PRODUCT DESCRIPTION

Cordoba is a traditional, early American style collection from Maxim Lighting International in Oil Rubbed Bronze finish with Seedy glass.

\*height from center of outlet to the top of the fixture

# **FINISHES OPTION**

Oil Rubbed Bronze

# **GLASS**

Seedy CD

#### MATERIAL

Forged Iron