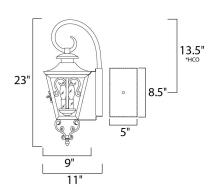

# **MEASUREMENTS**

DIMENSION : 9" W x 23" H x 11" Ext **BACK PLATE** : 5" W x 8.5" H x 13.5" HCO

HANGING WEIGHT : 9.7 lb