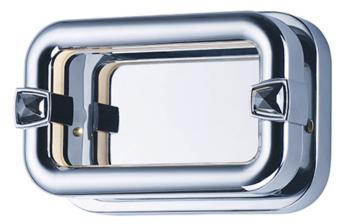

#### PRODUCT DESCRIPTION

All the luxury of a diamond tennis bracelet in a functional light source. Zinc castings on Polished Chrome are complemented by your choice of cast links in Polished Brass and Beveled Crystal or, for a more contemporary look, Polished Chrome and chrome plated Crystal. Bring elegance to your home with this vanity redefined.

## **FINISHES OPTION**

Polished Chrome

### MATERIAL

Zinc Metal Alloy, Crystal