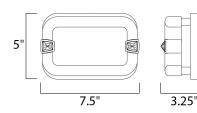

## **MEASUREMENTS**

DIMENSION : 7.5" W x 5" H x 3" Ext

HANGING WEIGHT : 2.87 lb

LAMPING

INPUT VOLTAGE : 120V **LUMENS** : 500 Rated

**BULB** : 1 x 7.2W LED PCB Integrated , 7W Total

BULB INCLUDED : (Integrated) DIMMABLE : Triac CL CRI :80+ CRI COLOR\_TEMP : 3000K