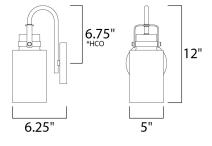

\*height from center of outlet to the top of the fixture

## MEASUREMENTS

HANGING WEIGHT

DIMENSION

MAX OAH

BULB

: 5" W x 12" H x 6.25" Ext : x 4.75" W x 4.75" H

: 1.75 lb

LAMPING INPUT VOLTAGE :120V : 1 x 60W Incandescent E26 Medium , 60W Total **BULB INCLUDED** : (Not Included) DIMMABLE :Yes LIGHTING\_DIRECTION : Down