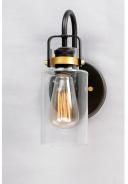

## **PRODUCT DESCRIPTION**

Modern farmhouse design requires vintage looks with an updated style. This collection fits this definition with minimalistic styled frames of Bronze with Gold accents that cradle Clear mason jar shaped glass. Add vintage bulbs for farmhouse appeal or tubular bulbs for a more modern approach.