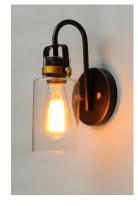

## **PRODUCT DESCRIPTION**

Modern farmhouse design requires vintage looks with an updated style. This collection fits this definition with minimalistic styled frames of Bronze with Gold accents that cradle Clear mason jar shaped glass. Add vintage bulbs for farmhouse appeal or tubular bulbs for a more modern approach.