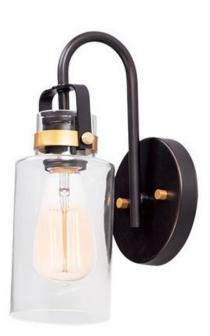

## **PRODUCT DESCRIPTION**

Modern farmhouse design requires vintage looks with an updated style. This collection fits this definition with minimalistic styled frames of Bronze with Gold accents that cradle Clear mason jar shaped glass. Add vintage bulbs for farmhouse appeal or tubular bulbs for a more modern approach.

## **FINISHES OPTION**

GLASS Clear CL

MATERIAL Steel, Glass

RATINGS cULus Damp Location

ADDITIONAL INSTALL UP/DOWN: Down **OPERATING TEMPERATURE:** -20°C (-4°F), 40°C (104°F)

Always consult a qualified electrician before installing any lighting product.