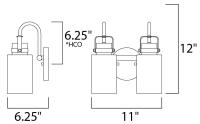

# HANGING WEIGHT

INPUT VOLTAGE : 120V

**MEASUREMENTS** DIMENSION

BACK PLATE

LAMPING

**BULB** : 2 x 60W Incandescent E26 Medium , 120W Total

: 3.26 lb

: 11" W x 12" H x 6.25" Ext

: 5.11" W x 5.11" H x 6.7" HCO

: (Not Included) BULB INCLUDED

DIMMABLE : Yes