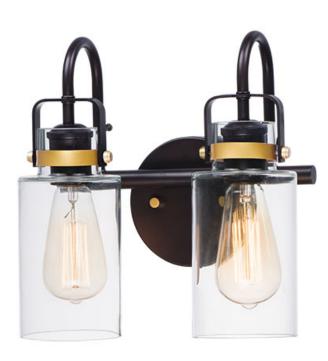

## PRODUCT DESCRIPTION

Modern farmhouse design requires vintage looks with an updated style. This collection fits this definition with minimalistic styled frames of Bronze with Gold accents that cradle Clear mason jar shaped glass. Add vintage bulbs for farmhouse appeal or tubular bulbs for a more modern approach.

# HANGING WEIGHT

INPUT VOLTAGE : 120V

**MEASUREMENTS** DIMENSION

BACK PLATE

LAMPING

**BULB** : 2 x 60W Incandescent E26 Medium , 120W Total

: 3.26 lb

: 11" W x 12" H x 6.25" Ext

: 5.11" W x 5.11" H x 6.7" HCO

: (Not Included) BULB INCLUDED

DIMMABLE : Yes