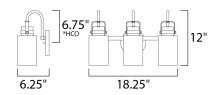

## **MEASUREMENTS**

DIMENSION : 18.25" W x 12" H x 6.25" Ext **BACK PLATE** : 5.11" W x 5.11" H x 6.7" HCO

HANGING WEIGHT : 4.81 lb