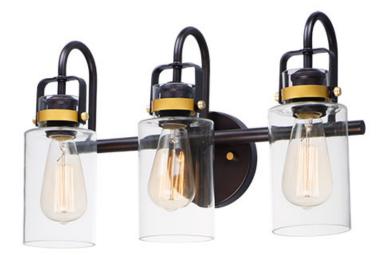

## PRODUCT DESCRIPTION

Modern farmhouse design requires vintage looks with an updated style. This collection fits this definition with minimalistic styled frames of Bronze with Gold accents that cradle Clear mason jar shaped glass. Add vintage bulbs for farmhouse appeal or tubular bulbs for a more modern approach.