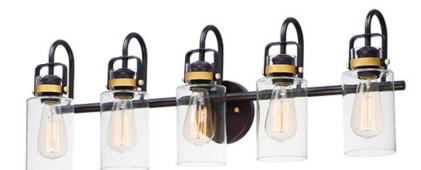

### PRODUCT DESCRIPTION

Modern farmhouse design requires vintage looks with an updated style. This collection fits this definition with minimalistic styled frames of Bronze with Gold accents that cradle Clear mason jar shaped glass. Add vintage bulbs for farmhouse appeal or tubular bulbs for a more modern approach.

# **MEASUREMENTS**

**DIMENSION** : 32" W x 12" H x 6.25" Ext **BACK PLATE** : 5.11" W x 5.11" H x 6.7" HCO

HANGING WEIGHT : 7.93 lb

#### LAMPING

INPUT VOLTAGE : 120V

**BULB** : 5 x 60W Incandescent E26 Medium , 300W Total

**BULB INCLUDED** : (Not Included)

DIMMABLE : Yes