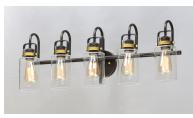

### PRODUCT DESCRIPTION

Modern farmhouse design requires vintage looks with an updated style. This collection fits this definition with minimalistic styled frames of Bronze with Gold accents that cradle Clear mason jar shaped glass. Add vintage bulbs for farmhouse appeal or tubular bulbs for a more modern approach.

# **MEASUREMENTS**

**DIMENSION** : 32" W x 12" H x 6.25" Ext **BACK PLATE** : 5.11" W x 5.11" H x 6.7" HCO

HANGING WEIGHT : 7.93 lb