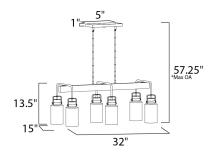

\*max overall height

## **MEASUREMENTS**

**DIMENSION** : 32" L x 15" W x 13.5" H

MAX OAH : 57.25" OAH CANOPY : 5" W x 1" H HANGING WEIGHT : 14.33 lb