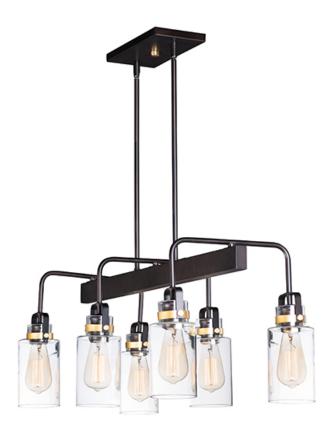

## PRODUCT DESCRIPTION

Modern farmhouse design requires vintage looks with an updated style. This collection fits this definition with minimalistic styled frames of Bronze with Gold accents that cradle Clear mason jar shaped glass. Add vintage bulbs for farmhouse appeal or tubular bulbs for a more modern approach.

### **GLASS**

Clear CL

#### MATERIAL

Steel, Glass