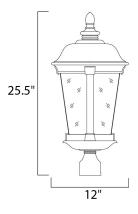

## **MEASUREMENTS**

DIMENSION

BULB

: 12" L x 12" W x 25.5" H : 8.38 lb HANGING WEIGHT

LAMPING INPUT VOLTAGE : 120V

: 3 x 40W Incandescent E12 Candelabra , 120W Total BULB INCLUDED : (Not Included) DIMMABLE :Yes