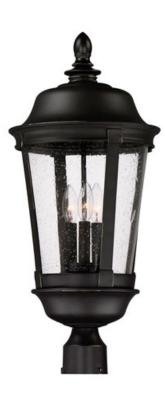

## **PRODUCT DESCRIPTION**

Dover Cast is a traditional, Mediterranean style collection from Maxim Lighting International in Bronze finish with Seedy glass.

## **FINISHES OPTION** Bronze

GLASS Seedy CD

MATERIAL Die Cast Aluminum

RATINGS cETLus Wet Location

ADDITIONAL OPERATING TEMPERATURE: -20°C (-4°F), 40°C (104°F)

PHOTOMETIC: Report Found Online

WESTERN DISTRIBUTION CENTER (HEADQUARTER) 253 NORTH VINELAND AVE I CITY OF INDUSTRY, CA 91746