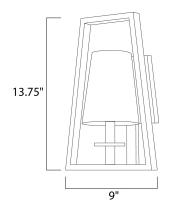

## **MEASUREMENTS**

DIMENSION : 9" W x 13.75" H x 6.5" Ext

HANGING WEIGHT : 3.85 lb