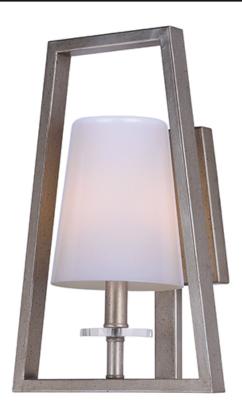

## PRODUCT DESCRIPTION

White opal glass shades suspend from angular metal frames available in our rich platinum dusk finish. The chandeliers' metal frames pivot which allows you to adjust the fixture creating a unique look and re-position the light to where it is needed.

## **MEASUREMENTS**

DIMENSION : 9" W x 13.75" H x 6.5" Ext

HANGING WEIGHT : 3.85 lb